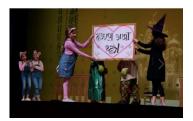

## Sign #2 True Love's Kiss

This is two foam core boards put together to hide Shrek and Fiona as they "kiss" (not really) behind them. Here is the original one we used in the last production, which has unfortunately been lost.