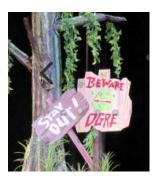

## Sign #1 Stay Out! Beware: Ogre

The original sign from our 2018 production is still in storage (pictured below) but it has been painted over for other productions. All we would need is someone to repaint it with the correct message.